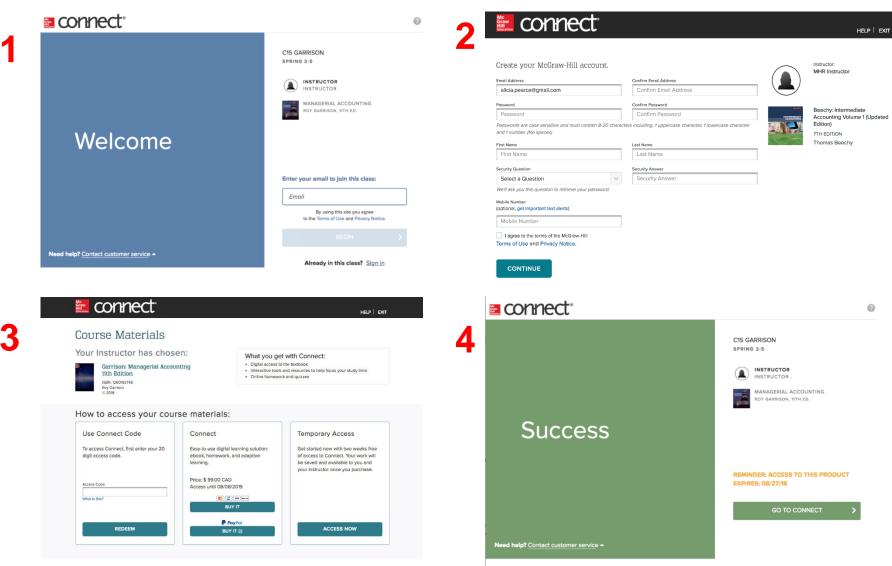

# **How to Register**

Visit your instructor's **Connect course URL** <u>https://connect.mheducation.com/class/m-instructor-summer-2020-sbb</u>

- 2. Enter your student email and click "Begin"
  - If you have a Connect account, enter your password
  - If you do not have a Connect account, complete the form to create one
- 3. Enter your 20-digit Connect access code, choose **BUY IT** to purchase your code online, or get a 14-day **FREE TRIAL** for limited time access
- 4. Confirm your access to the course material and click "Go To Connect"